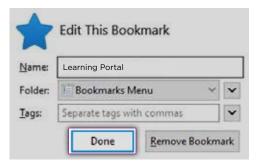

#### 🕹 Mozilla Firefox

Use keyboard shortcut: Ctrl+D

In the **Edit This Bookmark** menu, name the bookmark, choose the folder you want it in, then select **Done** 