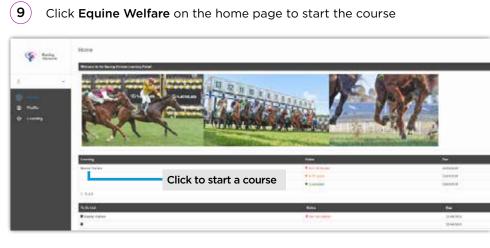

# **LEARNING PORTAL**

Racing Victoria

**Don't have time to do the course straight away?** Simply re-visit the portal > follow steps 4-6 and 8-9 in the above > click **Equine Welfare** on the home page to start the course.