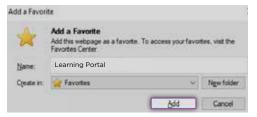

### E Internet Explorer

With the homepage open select the  $\bigstar$  icon (far right side of the address bar)

A window opens, name the 'favourite' here and select a destination for it under the **Create in** drop down menu

Select Add