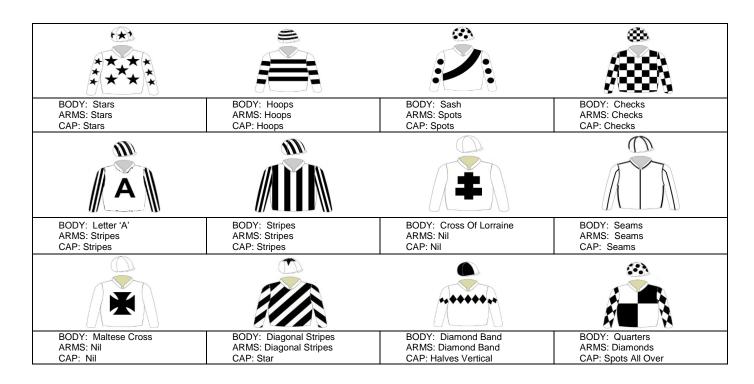

#### **Conditions and Patterns**

- 1. All designs/patterns are subject to approval by Racing Victoria;
- 2. All horses racing at Victorian race meetings must display registered racing colours. The colours must be registered by a Principal Racing Club within Australia or recognised Turf Authority overseas;
- 3. They must be identical when viewed from back to front and from side to side;
- 4. Single jacket colours will not be accepted therefore additional designs such as hoops, stripes, diamonds, arm bands etc. must be included within the design;
- 5. A maximum of two (2) letters can only be displayed on the Jacket;
- 6. Single letters must be a minimum of 20cm height & 20cm width;
- 7. Double letters must be a minimum of 15cm height & 12cm width:
- 8. Hoops, stripes, V's and braces must not be less than 5cm wide in the material itself;
- 9. Multiple spots, stars, diamonds, checks, sashes and armbands must not be less than 10cm wide;
- 10. Bands must not be less than 15cm wide;
- 11. Single diamonds (One on the front and one on the back) must not be less than 30cm by 20cm;
- 12. Single spots must not be less than 20cm in diameter;
- 13. Other unusual motifs should use the above sizes as a guide;
- 14. There are no restrictions on design other than numerals, words, offensive motifs and use of commercial property (registered logos, trademarks);
- 15. All single colour jacket combinations have been registered; multiple colours on jackets are required.