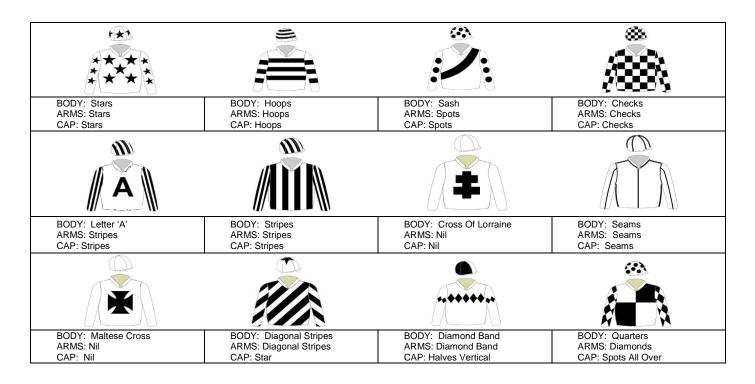

### 1 Personal Details

| First Name:                                                                                                                                                                                                                                                                                                                                                                                               |             | Surname:       |        | Date of Birth:                                                                 |  |  |  |  |  |
|-----------------------------------------------------------------------------------------------------------------------------------------------------------------------------------------------------------------------------------------------------------------------------------------------------------------------------------------------------------------------------------------------------------|-------------|----------------|--------|--------------------------------------------------------------------------------|--|--|--|--|--|
|                                                                                                                                                                                                                                                                                                                                                                                                           |             |                |        |                                                                                |  |  |  |  |  |
| Address:                                                                                                                                                                                                                                                                                                                                                                                                  |             |                | State: | Post Code:                                                                     |  |  |  |  |  |
|                                                                                                                                                                                                                                                                                                                                                                                                           |             |                |        |                                                                                |  |  |  |  |  |
| Mobile:                                                                                                                                                                                                                                                                                                                                                                                                   |             | Email Address: |        |                                                                                |  |  |  |  |  |
| Tick here to                                                                                                                                                                                                                                                                                                                                                                                              |             |                |        |                                                                                |  |  |  |  |  |
| YES, I acknowledge that to the best of my knowledge and belief, these colours (that I have made application<br>for) do <u>not</u> represent or include a logo or trademark (whether registered or unregistered), and are not<br>otherwise associated with, any business or commercial undertaking, racing stable, stud or licensed<br>racehorse syndicator whilst these colours are (and will be) in use. |             |                |        |                                                                                |  |  |  |  |  |
| Signature:                                                                                                                                                                                                                                                                                                                                                                                                |             |                |        | Today's date:                                                                  |  |  |  |  |  |
| 2 Colours De                                                                                                                                                                                                                                                                                                                                                                                              | escription  |                |        |                                                                                |  |  |  |  |  |
| 1 <sup>st</sup> Choice                                                                                                                                                                                                                                                                                                                                                                                    | DESCRIPTION |                | ~      |                                                                                |  |  |  |  |  |
| Jacket Colour/s<br>(E.g. Blue and White)                                                                                                                                                                                                                                                                                                                                                                  |             |                | ( )    | For logos or unique designs, please                                            |  |  |  |  |  |
| Jacket Design<br>(E.g. Star / Maltese<br>Cross)                                                                                                                                                                                                                                                                                                                                                           |             |                |        | submit a colour<br>graphic from either<br>Hylands or Mittys                    |  |  |  |  |  |
| Sleeve Colour/s<br>(E.g. Blue and White)                                                                                                                                                                                                                                                                                                                                                                  |             |                | TV     |                                                                                |  |  |  |  |  |
| Sleeve Design<br>(E.g. Hoops / Stripes)                                                                                                                                                                                                                                                                                                                                                                   |             |                |        |                                                                                |  |  |  |  |  |
| Cap Colour/s<br>(E.g. Blue and White)                                                                                                                                                                                                                                                                                                                                                                     |             |                | / /    | $\land \land$                                                                  |  |  |  |  |  |
| Cap Design<br>(E.g. Hoops / Stripes)                                                                                                                                                                                                                                                                                                                                                                      |             |                |        |                                                                                |  |  |  |  |  |
| 2 <sup>ND</sup> Choice                                                                                                                                                                                                                                                                                                                                                                                    | DESCRIPTION |                | ~      | For logos or unique                                                            |  |  |  |  |  |
| Jacket Colour/s<br>(E.g. Blue and White)                                                                                                                                                                                                                                                                                                                                                                  |             |                |        | designs, please<br>submit a colour<br>graphic from either<br>Hylands or Mittys |  |  |  |  |  |
| Jacket Design<br>(E.g. Star / Maltese<br>Cross)                                                                                                                                                                                                                                                                                                                                                           |             |                |        | with this application.                                                         |  |  |  |  |  |
| Sleeve Colour/s<br>(E.g. Blue and White)                                                                                                                                                                                                                                                                                                                                                                  |             |                |        |                                                                                |  |  |  |  |  |
| Sleeve Design<br>(E.g. Hoops / Stripes)                                                                                                                                                                                                                                                                                                                                                                   |             |                |        |                                                                                |  |  |  |  |  |
| Cap Colour/s<br>(E.g. Blue and White)                                                                                                                                                                                                                                                                                                                                                                     |             |                |        | $\land \land$                                                                  |  |  |  |  |  |
| Cap Design<br>(E.g. Hoops / Stripes)                                                                                                                                                                                                                                                                                                                                                                      |             |                |        |                                                                                |  |  |  |  |  |

**Conditions and Patterns** 

3

- 1. All designs/patterns are subject to approval by Racing Victoria;
- 2. All horses racing at Victorian race meetings must display registered racing colours. The colours must be registered by a Principal Racing Club within Australia or recognised Turf Authority overseas;
- 3. They must be identical when viewed from back to front and from side to side;
- 4. Single jacket colours will not be accepted therefore additional designs such as hoops, stripes, diamonds, arm bands etc. must be included within the design;
- 5. A maximum of two (2) letters can only be displayed on the Jacket;
- 6. Single letters must be a minimum of 20cm height & 20cm width;
- 7. Double letters must be a minimum of 15cm height & 12cm width;
- 8. Hoops, stripes, V's and braces must not be less than 5cm wide in the material itself;
- 9. Multiple spots, stars, diamonds, checks, sashes and armbands must not be less than 10cm wide;
- 10. Bands must not be less than 15cm wide;
- 11. Single diamonds (One on the front and one on the back) must not be less than 30cm by 20cm;
- 12. Single spots must not be less than 20cm in diameter;
- 13. Other unusual motifs should use the above sizes as a guide;
- 14. There are no restrictions on design other than numerals, words, offensive motifs and use of commercial property (registered logos, trademarks);
- 15. All single colour jacket combinations have been registered; multiple colours on jackets are required.