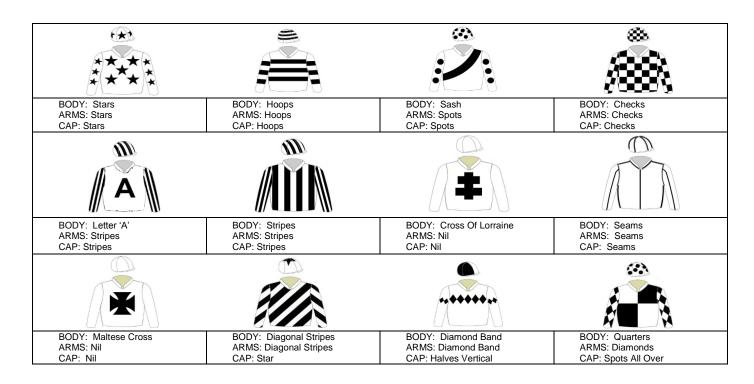

|                                                 |                                 |                                                                         |                          | ***************************************                     |  |  |  |  |
|-------------------------------------------------|---------------------------------|-------------------------------------------------------------------------|--------------------------|-------------------------------------------------------------|--|--|--|--|
| First Name:                                     |                                 | Surname:                                                                |                          | Date of Birth:                                              |  |  |  |  |
|                                                 |                                 |                                                                         |                          |                                                             |  |  |  |  |
| Address:                                        |                                 |                                                                         | State:                   | Post Code:                                                  |  |  |  |  |
|                                                 |                                 |                                                                         |                          |                                                             |  |  |  |  |
| Mobile:                                         |                                 | Email Address:                                                          |                          | <u> </u>                                                    |  |  |  |  |
|                                                 |                                 |                                                                         |                          |                                                             |  |  |  |  |
| Tick here to                                    | YES. I acknowledge that to the  | best of my knowledge and belief                                         | these colours (that I ha | ve made application                                         |  |  |  |  |
| acknowledge:                                    | for) do not represent or includ | le a logo or trademark (whether re                                      | gistered or unregistered | l), and are not                                             |  |  |  |  |
| \                                               | racehorse syndicator whilst t   | y business or commercial underta<br>hese colours are (and will be) in u | se.                      | or licensed                                                 |  |  |  |  |
| Signature:                                      |                                 |                                                                         |                          | Today's date:                                               |  |  |  |  |
|                                                 |                                 |                                                                         |                          |                                                             |  |  |  |  |
| 2 Colours D                                     | escription                      |                                                                         |                          | <u>i</u>                                                    |  |  |  |  |
| 1 <sup>st</sup> Choice                          | DESCRIPTION                     |                                                                         |                          |                                                             |  |  |  |  |
| Jacket Colour/s                                 |                                 |                                                                         |                          | For logos or unique                                         |  |  |  |  |
| (E.g. Blue and White)                           |                                 |                                                                         |                          | designs, please submit a colour                             |  |  |  |  |
| Jacket Design<br>(E.g. Star / Maltese<br>Cross) |                                 |                                                                         |                          | graphic from either<br>Hylands or Mittys                    |  |  |  |  |
| Sleeve Colour/s                                 |                                 |                                                                         | 1                        |                                                             |  |  |  |  |
| (E.g. Blue and White)                           |                                 |                                                                         |                          |                                                             |  |  |  |  |
| Sleeve Design<br>(E.g. Hoops / Stripes)         |                                 |                                                                         | / /                      |                                                             |  |  |  |  |
|                                                 |                                 |                                                                         | / /                      | \ \                                                         |  |  |  |  |
| Cap Colour/s<br>(E.g. Blue and White)           |                                 |                                                                         | / /\                     | /\ \                                                        |  |  |  |  |
| Cap Design<br>(E.g. Hoops / Stripes)            |                                 |                                                                         |                          |                                                             |  |  |  |  |
| <u> </u>                                        |                                 |                                                                         |                          |                                                             |  |  |  |  |
| 2 <sup>ND</sup> Choice                          | DESCRIPTION                     |                                                                         |                          | For logos or unique designs, please                         |  |  |  |  |
| Jacket Colour/s<br>(E.g. Blue and White)        |                                 |                                                                         |                          | submit a colour<br>graphic from either<br>Hylands or Mittys |  |  |  |  |
| Jacket Design<br>(E.g. Star / Maltese<br>Cross) |                                 |                                                                         |                          | with this application.                                      |  |  |  |  |
| Sleeve Colour/s<br>(E.g. Blue and White)        |                                 |                                                                         | 1                        |                                                             |  |  |  |  |
| Sleeve Design<br>(E.g. Hoops / Stripes)         |                                 |                                                                         |                          |                                                             |  |  |  |  |
| Cap Colour/s<br>(E.g. Blue and White)           |                                 |                                                                         | / /                      | $\land \land$                                               |  |  |  |  |
| Cap Design<br>(E.g. Hoops / Stripes)            |                                 |                                                                         |                          |                                                             |  |  |  |  |

#### **Conditions and Patterns**

- 1. All designs/patterns are subject to approval by Racing Victoria;
- 2. All horses racing at Victorian race meetings must display registered racing colours. The colours must be registered by a Principal Racing Club within Australia or recognised Turf Authority overseas;
- 3. They must be identical when viewed from back to front and from side to side;
- 4. Single jacket colours will not be accepted therefore additional designs such as hoops, stripes, diamonds, arm bands etc. must be included within the design;
- 5. A maximum of two (2) letters can only be displayed on the Jacket;
- 6. Single letters must be a minimum of 20cm height & 20cm width;
- 7. Double letters must be a minimum of 15cm height & 12cm width:
- 8. Hoops, stripes, V's and braces must not be less than 5cm wide in the material itself;
- 9. Multiple spots, stars, diamonds, checks, sashes and armbands must not be less than 10cm wide;
- 10. Bands must not be less than 15cm wide;
- 11. Single diamonds (One on the front and one on the back) must not be less than 30cm by 20cm;
- 12. Single spots must not be less than 20cm in diameter;
- 13. Other unusual motifs should use the above sizes as a guide;
- 14. There are no restrictions on design other than numerals, words, offensive motifs and use of commercial property (registered logos, trademarks);
- 15. All single colour jacket combinations have been registered; multiple colours on jackets are required.