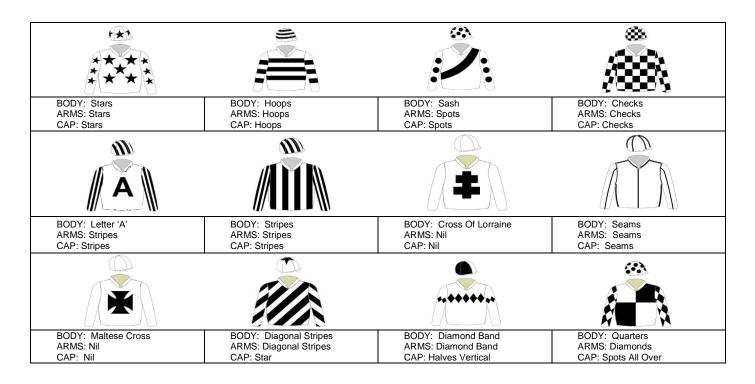

## 1 Personal Details

|                                          |                                 | _                                                                      |                            |                                                           |
|------------------------------------------|---------------------------------|------------------------------------------------------------------------|----------------------------|-----------------------------------------------------------|
| First Name:                              |                                 | Surname:                                                               |                            | Date of Birth:                                            |
|                                          |                                 |                                                                        |                            |                                                           |
| Address:                                 |                                 |                                                                        | State:                     | Post Code:                                                |
|                                          |                                 |                                                                        |                            |                                                           |
| Mobile:                                  |                                 | Email Address:                                                         |                            |                                                           |
|                                          |                                 |                                                                        |                            |                                                           |
| Tick here to acknowledge:                | YES, I acknowledge that to the  | e best of my knowledge and belief                                      | , these colours (that I ha | ve made application                                       |
|                                          | for) do not represent or includ | le a logo or trademark (whether re<br>y business or commercial underta | gistered or unregistered   | l), and are not                                           |
|                                          | racehorse syndicator whilst t   | hese colours are (and will be) in u                                    | se.                        |                                                           |
| Signature:                               |                                 |                                                                        |                            | Today's date:                                             |
|                                          |                                 |                                                                        |                            |                                                           |
| 2 Colours De                             | escription                      |                                                                        |                            | L                                                         |
| 1 <sup>st</sup> Choice                   | DESCRIPTION                     |                                                                        | ~                          |                                                           |
| Jacket Colour/s                          |                                 |                                                                        | ()                         | For logos or unique                                       |
| (E.g. Blue and White)                    |                                 |                                                                        | U                          | designs, please<br>submit a colour                        |
| Jacket Design<br>(E.g. Star / Maltese    |                                 |                                                                        | 0                          | graphic from either<br>Hylands or Mittys                  |
| Cross)                                   |                                 |                                                                        |                            |                                                           |
| Sleeve Colour/s<br>(E.g. Blue and White) |                                 |                                                                        |                            |                                                           |
|                                          |                                 |                                                                        |                            |                                                           |
| Sleeve Design<br>(E.g. Hoops / Stripes)  |                                 |                                                                        |                            |                                                           |
| Cap Colour/s                             |                                 |                                                                        | / /                        | $\Lambda = \Lambda$                                       |
| (E.g. Blue and White)                    |                                 |                                                                        | +A                         | $  \Lambda \rangle   \Lambda \rangle$                     |
| Cap Design                               |                                 |                                                                        |                            |                                                           |
| (E.g. Hoops / Stripes)                   |                                 |                                                                        |                            | ~ ~                                                       |
| 2 <sup>ND</sup> Choice                   | DESCRIPTION                     |                                                                        |                            | For large sector                                          |
|                                          | DESCRIPTION                     |                                                                        | $\square$                  | For logos or unique<br>designs, please<br>submit a colour |
| Jacket Colour/s<br>(E.g. Blue and White) |                                 |                                                                        |                            | graphic from either<br>Hylands or Mittys                  |
| Jacket Design                            |                                 |                                                                        | J_                         | with this application.                                    |
| (E.g. Star / Maltese<br>Cross)           |                                 |                                                                        |                            |                                                           |
| Sleeve Colour/s                          |                                 |                                                                        | $\Lambda \nabla$           |                                                           |
| (E.g. Blue and White)                    |                                 |                                                                        |                            |                                                           |
| Sleeve Design<br>(E.g. Hoops / Stripes)  |                                 |                                                                        | / /                        |                                                           |
|                                          |                                 |                                                                        | / /                        |                                                           |
| Cap Colour/s<br>(E.g. Blue and White)    |                                 |                                                                        |                            |                                                           |
| Cap Design                               |                                 |                                                                        |                            |                                                           |
| (E.g. Hoops / Stripes)                   |                                 |                                                                        | U                          | $ \cup$                                                   |

**Conditions and Patterns** 

3

- 1. All designs/patterns are subject to approval by Racing Victoria;
- 2. All horses racing at Victorian race meetings must display registered racing colours. The colours must be registered by a Principal Racing Club within Australia or recognised Turf Authority overseas;
- 3. They must be identical when viewed from back to front and from side to side;
- 4. Single jacket colours will not be accepted therefore additional designs such as hoops, stripes, diamonds, arm bands etc. must be included within the design;
- 5. A maximum of two (2) letters can only be displayed on the Jacket;
- 6. Single letters must be a minimum of 20cm height & 20cm width;
- 7. Double letters must be a minimum of 15cm height & 12cm width;
- 8. Hoops, stripes, V's and braces must not be less than 5cm wide in the material itself;
- 9. Multiple spots, stars, diamonds, checks, sashes and armbands must not be less than 10cm wide;
- 10. Bands must not be less than 15cm wide;
- 11. Single diamonds (One on the front and one on the back) must not be less than 30cm by 20cm;
- 12. Single spots must not be less than 20cm in diameter;
- 13. Other unusual motifs should use the above sizes as a guide;
- 14. There are no restrictions on design other than numerals, words, offensive motifs and use of commercial property (registered logos, trademarks);
- 15. All single colour jacket combinations have been registered; multiple colours on jackets are required.